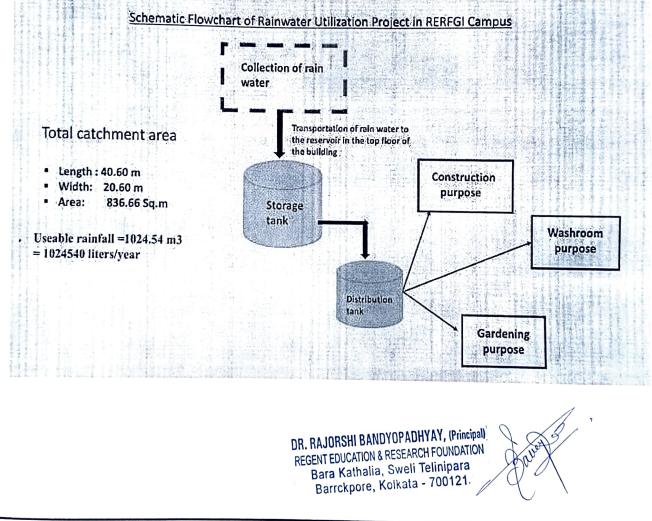

#### **Practice:**

In the RERFGI campus rainwater harvesting system has been installed on the roof of exactly 836.36 m<sup>2</sup> of the shade area of the rooftop. The rainwater is collected through a network of pipelines and stored in the tank. There are two 5000 liters tanks on the campus rooftop where the roof runoff water is stored. The roof runoff water is allowed to use for washrooms, Gardening, and construction purposes. Total Area of tin shade of rooftop in RERF 836.36 m<sup>2</sup>.Our civil Engineering departmental students was involved in this project. A budget proposal was Rs 4,00,000 and subsequent approval of institute authority was Rs 337881.50 (Rupees Three lakhs thirty seven thousand eight hundred eighty one and paisa fifty)

 $\triangleright$ 

| Area m <sup>2</sup> | Average Depth<br>of Rainfall (m)<br>* | volume of<br>Runoff m <sup>3</sup> | 30 % losses | Total Quantity<br>m <sup>3</sup> |  |
|---------------------|---------------------------------------|------------------------------------|-------------|----------------------------------|--|
| 836.36              | 1.75                                  | 1463.63                            | 439.09      | 1024.54                          |  |

#### \* Reference -

(<u>https://wbindustries.gov.in/Climate.html#:~:text=Most%20of%20the%20annual%20average.plains%20and%20western%20plateau%20region</u>)

> Useable rainfall =1024.54  $m^3 = 1024540$  liters/year