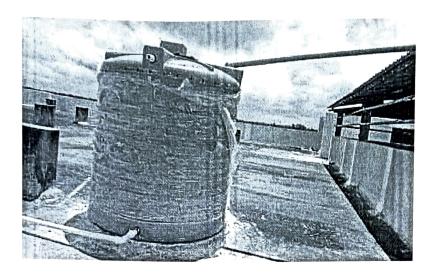

### Rain Water Collected in Tank

#### **Practice:**

In the RERFGI campus rainwater harvesting system has been installed on the roof of exactly 836.36 m<sup>2</sup> of the shade area of the rooftop. The rainwater is collected through a network of pipelines and stored in the tank. There are two 5000 liters tanks on the campus rooftop where the roof runoff water is stored. The roof runoff water is allowed to use for washrooms, Gardening, and construction purposes. Total Area of tin shade of rooftop in RERF 836.36 m<sup>2</sup>.Our civil Engineering departmental students was involved in this project. A budget proposal was Rs 4,00,000 and subsequent approval of institute authority was Rs 337881.50 (Rupees Three lakhs thirty seven thousand eight hundred eighty one and paisa fifty)